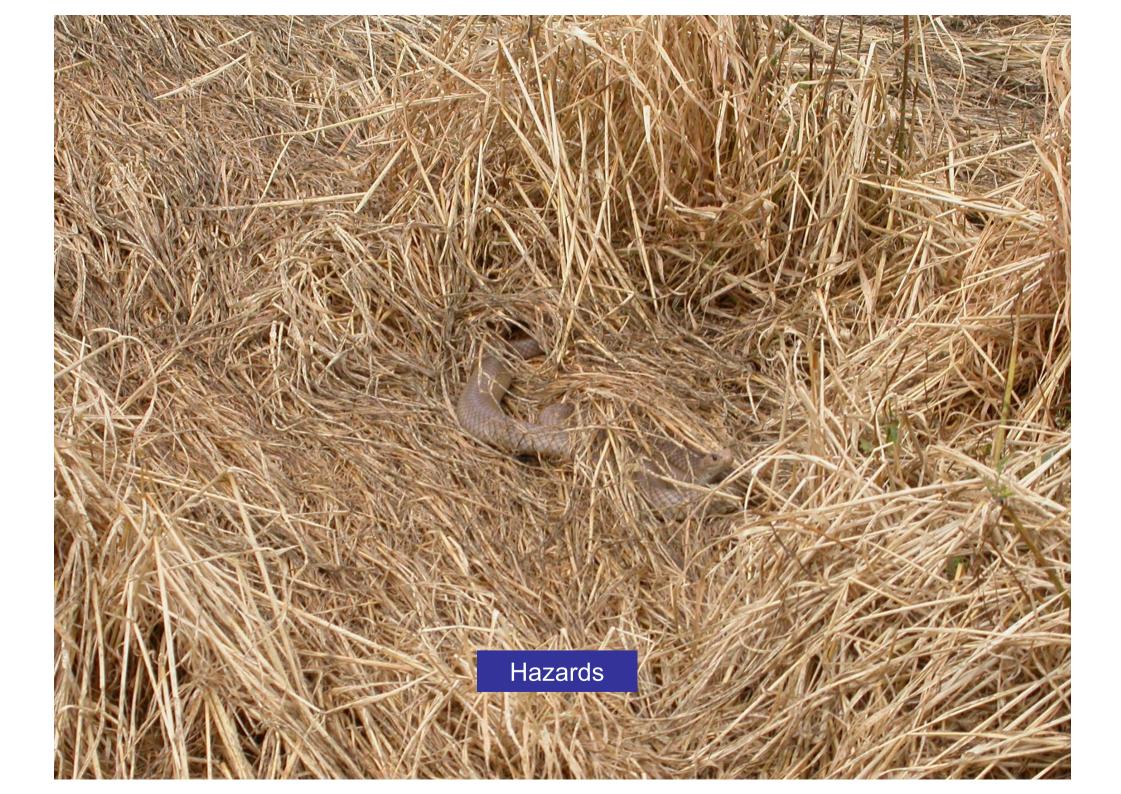

e 18 yo
- Be a current member of EA
- Attend an accredited EA Stewards course
- Pass an Open online rule book test
- Complete 3 x Assistant Stewarding experiences
- OR
- Be mentored by an accredited FEI Steward who will take you through the process and recommend you as an Approved National Steward – competency based – work book to be completed and signed off

#### Stewards what is their role

- Help, Prevent, Intervene
- An Official who supervises or helps to manage an event
- Communication, Risk Reducing & Assessment
- Welfare of the horse is Paramount
- Protect the public image, social media, bio-security

## Australian Dressage Committee

- Equipment Committee
- Make decisions on permitted gear





Clothing

Logos

Spurs

**Bits** 

other





















## Risk Management









#### Arena surface is it suitable





Check tick & flick!



**Mounted Presentations** 



Know arena rules









#### Current education

- 48 persons attended 3 courses held in NSW 2016
- 20 persons have been accredited as National EA Dressage Stewards in the last 12 months
- 2017 one EA Dressage Stewards course to be conducted at Clarendon event June
- 2017 dependent on ENSW/DNSW funding a further 2 x courses to be held in regional NSW post July
- New Rules e.g. Yellow card