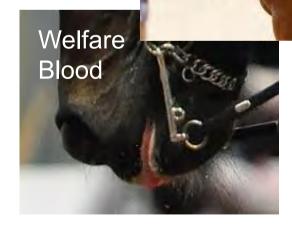

#### Stewards what is their role

- Help, Prevent, Intervene
- An Official who supervises or helps to manage an event
- Communication, Risk Reducing & Assessment
- Welfare of the horse is Paramount
- Protect the public image, social media, bio-security

## Risk Management