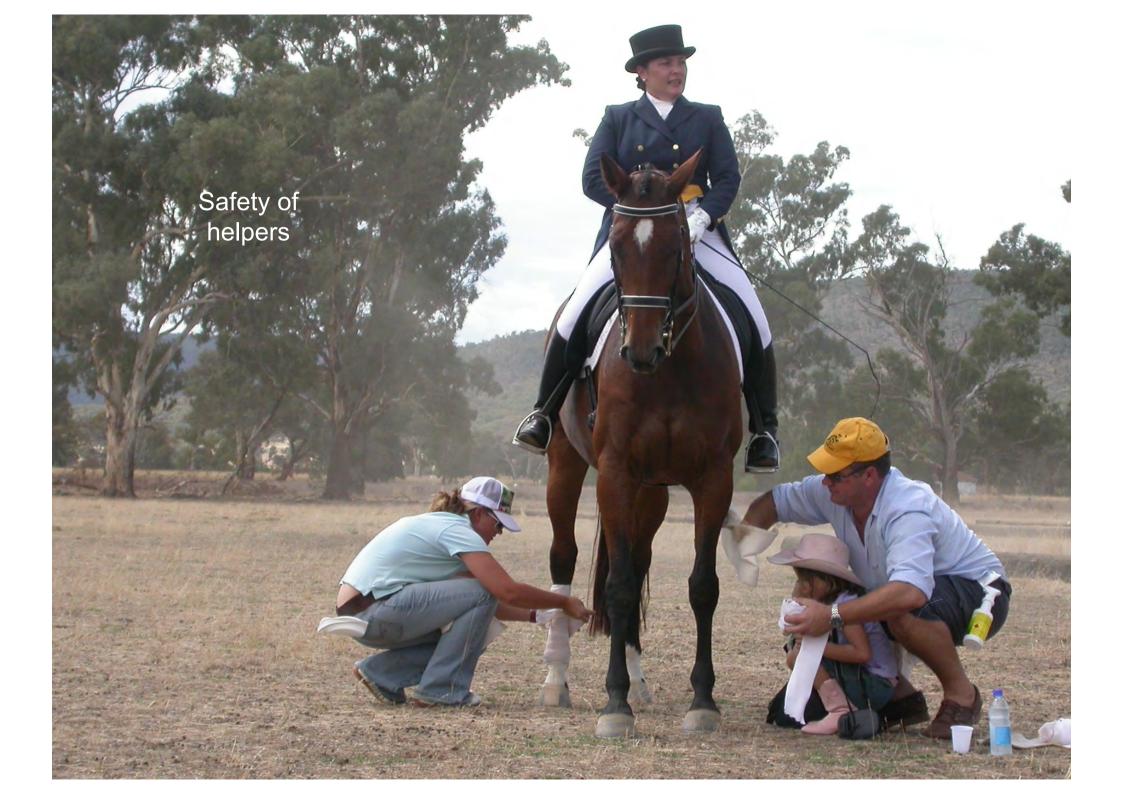

## Risk Management

#### Stewards what is their role

- Help, Prevent, Intervene
- An Official who supervises or helps to manage an event
- Communication, Risk Reducing & Assessment
- Welfare of the horse is Paramount
- Protect the public image, social media, bio-security