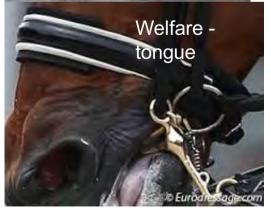

#### Stewards what is their role

- Help, Prevent, Intervene
- An Official who supervises or helps to manage an event
- Communication, Risk Reducing & Assessment
- Welfare of the horse is Paramount
- Protect the public image, social media, bio-security

## Risk Management