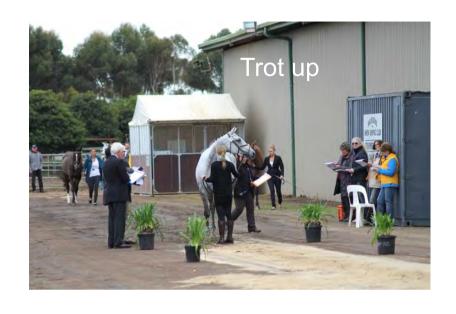

#### Current education

- 48 persons attended 3 courses held in NSW 2016
- 20 persons have been accredited as National EA Dressage Stewards in the last 12 months
- 2017 one EA Dressage Stewards course to be conducted at Clarendon event June
- 2017 dependent on ENSW/DNSW funding a further 2 x courses to be held in regional NSW post July
- New Rules e.g. Yellow card