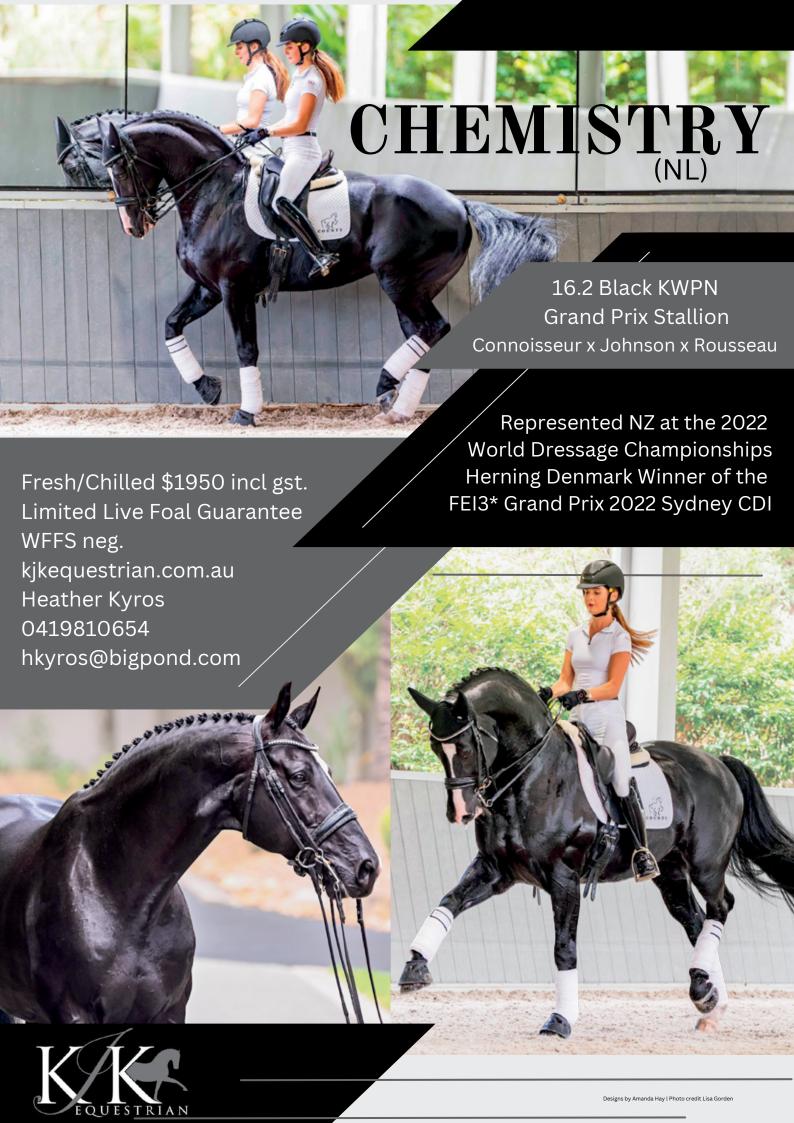

#### KJK Equestrian

#### FEI Junior Team Test and the FEI Junior Individual Test

KJK Equestrian is a boutique business providing stallion services for their 2 imported Dutch dressage stallions, CHEMISTRY and INTRO K. Both stallions are competing at the Australian Youth Dressage Championships.

INTRO K (imp NL)

16.2 Brown KWPN Licensed Approved Stallion

Apache x Rousseau x Ferro

Currently competing Small Tour with multiple offical scores over 75%.

Australian Born Foals by Intro K from suitably bred mares can be registered KWPN.

Please visit <u>kjkequestrian.com.au</u> to view the stallions, their pedigree information, progeny and to access the 2023/24 breeding contract information.