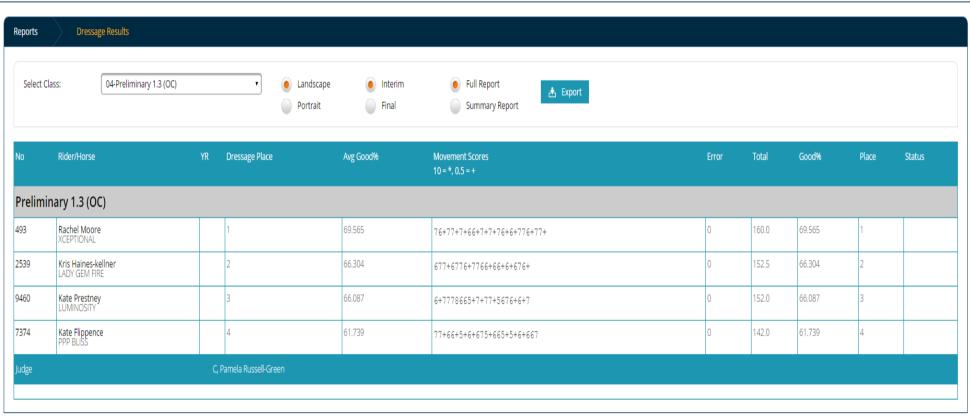

#### Results – Scoring Systems

Annex K: Notes for dressage event organisers

K.8.2 Scorers and scoring

Scorers should be allocated a quiet area to work in.

- b) EA has free scoring software available online, see www.equestrian.org.au.
- c) EA has a set format for recording of results available online see www.equestrian.org.au.
- d) All results must be forwarded to the respective state branch within 7 days of the event.
- e) Judges must sign off on the final result sheet.
- f) Results should be posted on organiser websites or distributed to competitors by other means.
- g) Judges must be given a set of results for the competitions they have judged.
- h) All results of all judges and the overall total must be displayed by percentage to the 3rd decimal point.
- i) If a rider withdraws prior to a competition, is excused, eliminated or a 'no show' prior to or during the performance of a test, the words 'withdrawn' or 'excused', 'eliminated' or 'no show' or abbreviations must appear after the rider's name on the results sheet.

#### **Results - Scoring Systems**