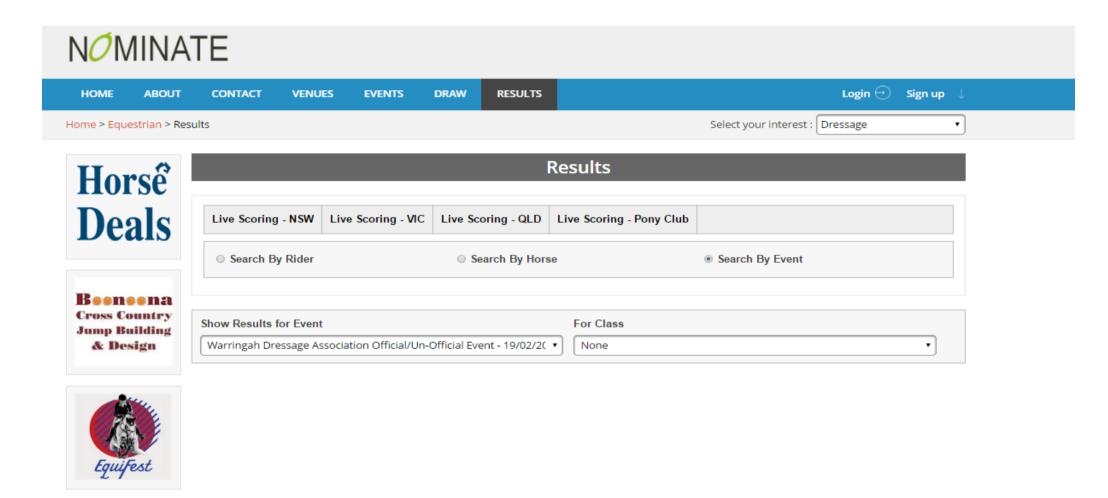

## Systems available:

- Professional Scoring services
- In-Club designed systems
- Nominate Live Scoring
- SCOREBOARD
- EA Scoring Suite

#### Results - Scoring Systems - Nominate Live Scoring

EQUESTRIAN
NEW SOUTH WALES